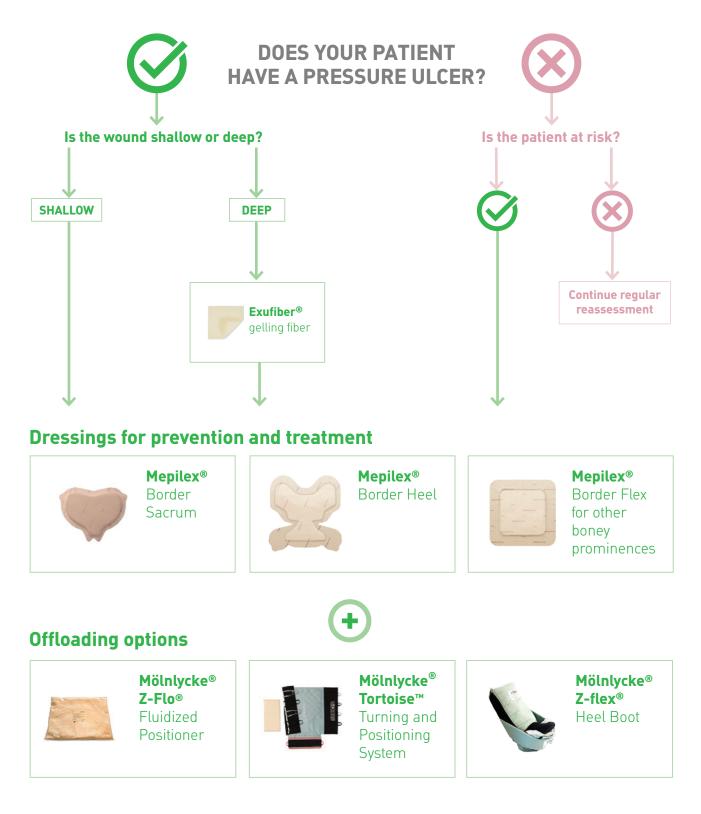

## Pressure ulcer management product selection guide

We provide products versatile enough to be used for both prevention and on a variety of wounds. Together we can design and implement a streamlined pressure ulcer management protocol based on fewer products, which is both easy to follow and may offer cost savings through reduction in product variations.